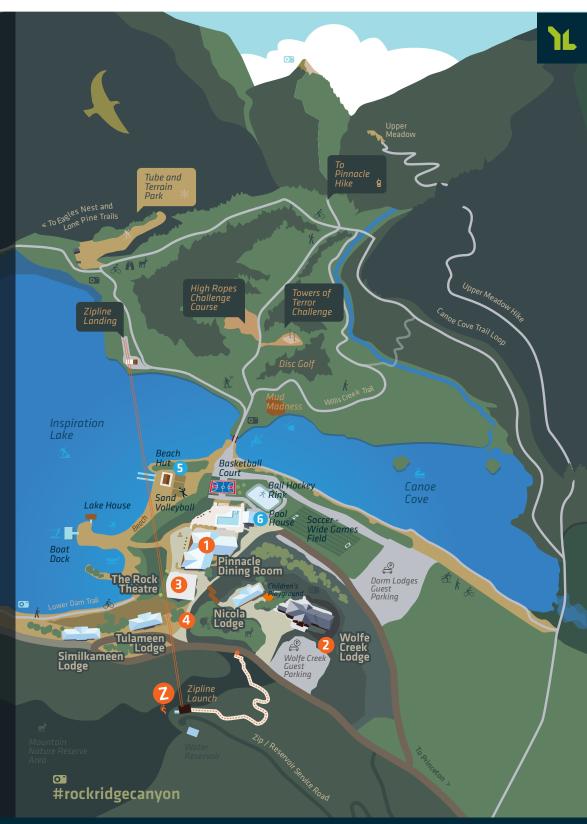

## The Pinnacle Dining Room

UPPER

- Canyon Coffee Espresso Bar Summit Meeting Room MAIN
- Dining Room SERVING 400

The Ridge Trading Co RETAIL

- Scoops Snack Shop
  Games Room
  Copper Room 200 SEATS, STAGE
  Property Office
- + Club Med SUMMER ONLY

## Wolfe Creek Lodge

Luxury Guest Rooms 45 ROOMS

- Dining Room SERVING 70
  3 Lounges w/ kitchenettes
  2 Meeting Rooms
  Cove View Patio
  Board/Conference Room
  Commerical Kitchen
- The Rock Theatre

Jimmy's Club Room 325 SEATS Event Reception 2 Breakout Rooms

Orm Lodges

Similkameen 100 BEDS Tulameen 100 BEDS Nicola 100 BEDS

Beach Hut

Paddle Boards Canoes Kayaks Mountain Bikes Dragon Boats Sports Equipment

Pool House

🗽 Showers/Change rooms