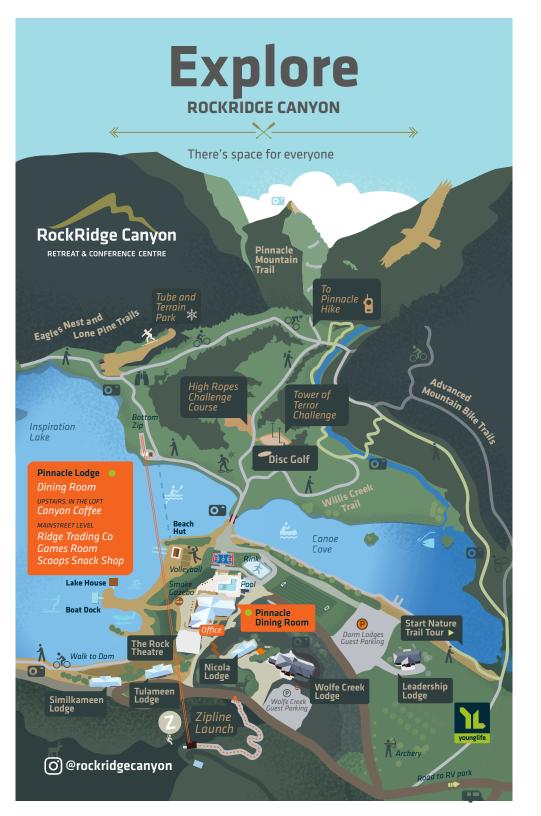

See your group's event schedule for available activities.

# Outside

#### **Beach Hut**

Mountain Bikes • Kavaks • Canoes • Paddle boards • Beach volleyball • Frisbee Golf

Zip Line - Know before you go:

We want to be sure riders fit the harness properly and have the weight to make it across the lake and stop at the bottom. Minimum height is 48 inches tall. Weight: 60 pounds min. 275 pounds max. Weather, including wind, is a factor in the safe operation of the zip line and all challenge activities.

High Ropes, Tower of Terror - The Tower has a 5 ft tall minimum. The maximum weight is 275 pounds.

Archery - Youth and adult recurve bows available.

#### Hikes

- Nature Trail Learn about the animals who live around RockRidge Canyon. Illustrated kiosks with am/pm audio tours.
- Dam Road Walk to the end of Inspiration Lake. 1 hr round trip
- For Eagles Nest, Lone Pine, Willis Creek and Canoe Cove trails. cross the red bridge
- Pinnacle Mountain Guided hikes to our infamous peak (1.5 hrs). Challenging, Good footwear required

#### **Mountain Bikes**

- Access upper mountain bike trails via Canoe Cove trail
- You are welcome to ride all lower trails. Be respectful of hikers
- . The Pinnacle trail is for hikers only

Swimming Pool - Open during posted hours only

Lake - Swimming available when lifeguard is on duty

Beach - Great for sandcastles, skim boarding or napping

Party Barge lake tours - See schedule posted at the Beach Hut

Lake House - A great place to relax and read in the shade

Kiddies Playground - A small playground for little ones near the Nicola Dorm Lodge entrance

Smoking - Main Street and Wolfe Creek parking gazebos only.

Sports Courts - Basketball, Ball Hockey

Craft Cart - See schedule for availablity

Fitness Room - On Main Street

# Inside

## **Snack at Scoops**

Snacks, Ice cream, smoothies and cold drinks. Challenge your friends to share the legendary Pinnacle Sundae or attempt to eat it all on your own!

## **Canvon Coffee**

Fresh Lattes, espresso and teas. Cards accepted.

# Shopping

Explore the The Ridge Trading Co for gifts, T shirts and surprises.

# The Loft & Summit Rooms

(Upstairs, Pinnacle Dining Room) A great place to play your board games, read, hangout.

#### **Games Room**

(Downstairs, Pinnacle Dining Room) Pool tables, Ping Pong and more... Air conditioned.

#### **Wolfe Creek Lodge**

Premium accommodation and meeting rooms.

#### The Rock

Presentation theatre and meeting rooms.

RockRidge Canvon is a wild place. surrounded by nature. Please be aware and take care to avoid interaction with wildlife. This is their home too. Thank you!